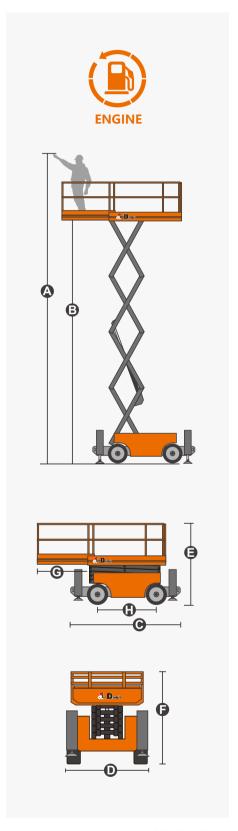

## **SPECIFICATIONS**

| Size                                     | Metric      | British           |
|------------------------------------------|-------------|-------------------|
| Max. Working Height <b>A</b>             | 12.00m      | 39ft 4in          |
| Max. Platform Height <b>B</b>            | 10.00m      | 32ft 10in         |
| Overall Length(Without Outriggers)       | 3.19m       | 10ft 6in          |
| Overall Length(With Outriggers) <b>6</b> | 3.84m       | 12ft 7in          |
| Overall Width <b>D</b>                   | 1.76m       | 5ft 9in           |
| Overall Height(Rails Up)                 | 2.59m       | 8ft 6in           |
| Overall Height(Rails Down)               | 1.82m       | 6ft               |
| Platform Size(Length×Width)              | 2.88m×1.52m | 9ft 5in × 5ft     |
| Platform Extension Size <b>G</b>         | 1.43m       | 4ft 8in           |
| Ground Clearance                         | 0.24m       | 9in               |
| Wheelbase <b>(f)</b>                     | 2.29m       | 7ft 6in           |
| Turning Radius(Inside/Outside)           | 2.15m/4.85m | 7ft 1in/15ft 11in |
| Tyres                                    | 26×12-16.5  | 26×12-16.5        |

| Performance                     |             |             |
|---------------------------------|-------------|-------------|
| S.W.L                           | 454kg       | 1000lb      |
| S.W.L On Extension              | 136kg       | 299lb       |
| Max. Occupants (Indoor/Outdoor) | 4/2         | 4/2         |
| Gradeability                    | 40%         | 40%         |
| Travel Speed(Stowed)            | 5.00km/h    | 3.10mph     |
| Travel Speed(Raised)            | 0.45km/h    | 0.28mph     |
| Max. Working Slope              | X-1.5°/Y-3° | X-1.5°/Y-3° |
| Up/Down Speed                   | 38/46sec    | 38/46sec    |

| Weight         |        |        |  |
|----------------|--------|--------|--|
| Overall Weight | 4380kg | 9656lb |  |

| 18.2kW/3000rpm | 18.2kW/3000rpm |
|----------------|----------------|
| 47L            | 12.4gal        |
| 71L            | 18.7gal        |
|                | 47L            |