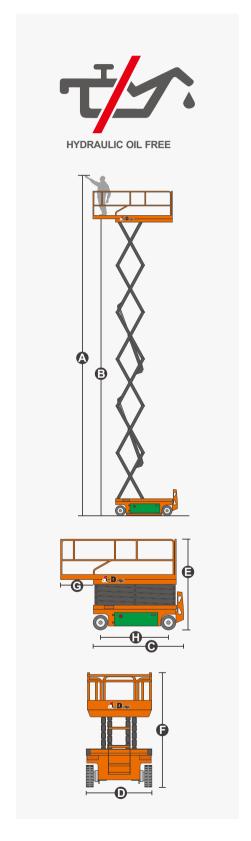

## **SPECIFICATIONS**

| Size                             | Metric       | British         |
|----------------------------------|--------------|-----------------|
| Max. Working Height(Indoor)      | 15.70m       | 51ft 6in        |
| Max. Platform Height(Indoor)     | 13.70m       | 44ft 11in       |
| Max. Working Height(Outdoor)     | 11.00m       | 36ft 1in        |
| Max. Platform Height(Outdoor)    | 9.00m        | 29ft 6in        |
| Overall Length <b>©</b>          | 2.84m        | 9ft 4in         |
| Overall Width <b>①</b>           | 1.25m        | 4ft 1in         |
| Overall Height(Rails Up)         | 2.62m        | 8ft 7in         |
| Overall Height(Rails Down)       | 2.09m        | 6ft 10in        |
| Platform Size(Length×Width)      | 2.64m×1.12m  | 8ft 8in×3ft 8in |
| Platform Extension Size <b>G</b> | 0.90m        | 2ft 11in        |
| Ground Clearance(Stowed/Raised)  | 0.10m/0.019m | 4in/1in         |
| Wheelbase <b>(</b>               | 2.22m        | 7ft 3in         |
| Turning Radius(Inside/Outside)   | 0m/2.65m     | 0/8ft 8in       |
| Tyres                            | φ381×127mm   | φ381×127mm      |