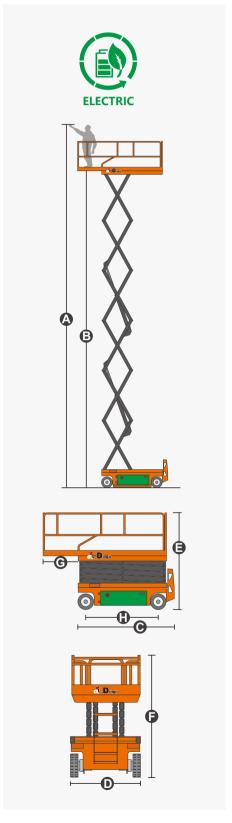

## **SPECIFICATIONS**

| Size                             | Metric       | British         |
|----------------------------------|--------------|-----------------|
| Max. Working Height <b>A</b>     | 15.70m       | 51ft 6in        |
| Max. Platform Height <b>B</b>    | 13.70m       | 44ft 11in       |
| Overall Length <b>©</b>          | 2.84m        | 9ft 4in         |
| Overall Width <b>D</b>           | 1.25m        | 4ft 1in         |
| Overall Height(Rails Up)         | 2.62m        | 8ft 7in         |
| Overall Height(Rails Down)       | 2.09m        | 6ft 10in        |
| Platform Size(Length×Width)      | 2.64m×1.12m  | 8ft 8in×3ft 8in |
| Platform Extension Size <b>G</b> | 0.90m        | 2ft 11in        |
| Ground Clearance(Stowed/Raised)  | 0.10m/0.019m | 4in/1in         |
| Wheelbase <b>(1)</b>             | 2.22m        | 7ft 3in         |
| Turning Radius(Inside/Outside)   | 0m/2.65m     | 0in/8ft 8in     |
| Tyres                            | φ381×127mm   | φ381×127mm      |

| 250kg       | 551lb                                                    |
|-------------|----------------------------------------------------------|
| 113kg       | 249lb                                                    |
| 2/0         | 2/0                                                      |
| 25%         | 25%                                                      |
| 3.5km/h     | 2.17mph                                                  |
| 0.8km/h     | 0.50mph                                                  |
| X-1.5°/Y-3° | X-1.5°/Y-3°                                              |
| 72/67sec    | 72/67sec                                                 |
|             | 113kg<br>2/0<br>25%<br>3.5km/h<br>0.8km/h<br>X-1.5°/Y-3° |

| Weight         |        |        |  |
|----------------|--------|--------|--|
| Overall Weight | 3330kg | 7341lb |  |

| Power             |             |             |
|-------------------|-------------|-------------|
| Hydraulic Tank    | 20L         | 5.3gal      |
| Lead-acid Battery | 24V/240Ah   | 24V/240Ah   |
| Lithium Battery   | 24V/220Ah   | 24V/220Ah   |
| Charger           | 24V/30A     | 24V/30A     |
| Lifting Motor     | 15VAC/3.5kW | 15VAC/3.5kW |