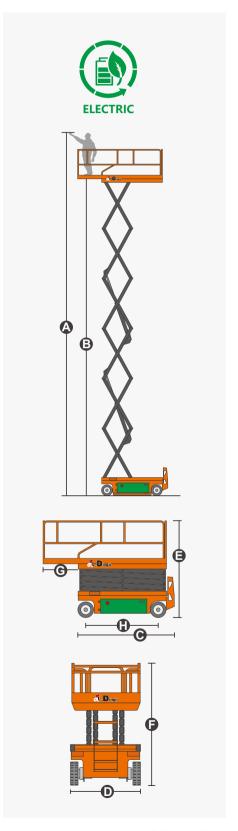

## **SPECIFICATIONS**

| Size                             | Metric       | British         |
|----------------------------------|--------------|-----------------|
| Max. Working Height <b>A</b>     | 15.70m       | 51ft 6in        |
| Max. Platform Height <b>B</b>    | 13.70m       | 44ft 11in       |
| Overall Length <b>©</b>          | 2.84m        | 9ft 4in         |
| Overall Width <b>(</b>           | 1.25m        | 4ft 1in         |
| Overall Height(Rails Up)         | 2.62m        | 8ft 7in         |
| Overall Height(Rails Down)       | 2.09m        | 6ft 10in        |
| Platform Size(Length×Width)      | 2.64m×1.12m  | 8ft 8in×3ft 8in |
| Platform Extension Size <b>G</b> | 0.90m        | 2ft 11in        |
| Ground Clearance(Stowed/Raised)  | 0.10m/0.019m | 4in/1in         |
| Wheelbase <b>(†)</b>             | 2.22m        | 7ft 3in         |
| Turning Radius(Inside/Outside)   | 0m/2.65m     | 0in/8ft 8in     |
| Tyres                            | φ381×127mm   | φ381×127mm      |

| Performance                     |             |             |
|---------------------------------|-------------|-------------|
| S.W.L                           | 250kg       | 551lb       |
| S.W.L On Extension              | 113kg       | 249lb       |
| Max. Occupants (Indoor/Outdoor) | 2/0         | 2/0         |
| Gradeability                    | 25%         | 25%         |
| Travel Speed(Stowed)            | 5.0km/h     | 3.10mph     |
| Travel Speed(Raised)            | 0.8km/h     | 0.50mph     |
| Max. Working Slope              | X-1.5°/Y-3° | X-1.5°/Y-3° |
| Up/Down Speed                   | 70/67sec    | 70/67sec    |
|                                 |             |             |

| Weight         |        |        |  |
|----------------|--------|--------|--|
| Overall Weight | 3360kg | 7407lb |  |

| Power             |                |                |
|-------------------|----------------|----------------|
| Hydraulic Tank    | 20L            | 5.3gal         |
| Lead-acid Battery | 24V/240Ah      | 24V/240Ah      |
| Lithium Battery   | 24V/220Ah      | 24V/220Ah      |
| Charger           | 24V/30A        | 24V/30A        |
| Driving Motor     | 2×15VAC/0.87kW | 2×15VAC/0.87kW |
| Lifting Motor     | 15VAC/3.50kW   | 15VAC/3.50kW   |
|                   |                |                |