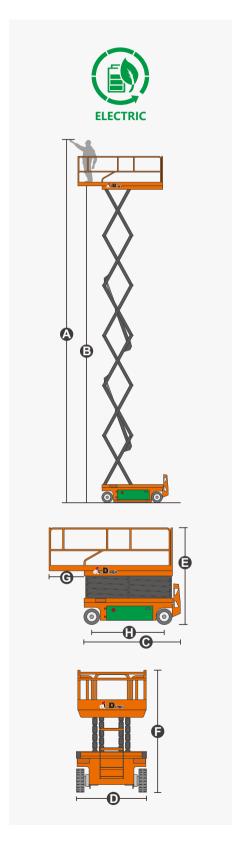

## **SPECIFICATIONS**

| Dimension                        | Metric       | British         |
|----------------------------------|--------------|-----------------|
| Max. Working Height(Indoor)      | 13.80m       | 45ft 3in        |
| ★ Max. Working Height(Outdoor)   | 11.20m       | 36ft 9in        |
| Max. Platform Height(Indoor)     | 11.80m       | 38ft 9in        |
| ★ Max. Platform Height(Outdoor)  | 9.20m        | 30ft 2in        |
| Overall Length <b>©</b>          | 2.48m        | 8ft 2in         |
| Overall Width <b>D</b>           | 1.19m        | 3ft 11in        |
| Overall Height(Rails Up)         | 2.62m        | 8ft 7in         |
| Overall Height(Rails Down)       | 2.09m        | 6ft 10in        |
| Platform Size(Length ×Width)     | 2.27m×1.12m  | 7ft 5in×3ft 8in |
| Platform Extension Size <b>©</b> | 0.90m        | 2ft 11in        |
| Ground Clearance(Stowed/Raised)  | 0.10m/0.019m | 4in/1in         |
| Wheelbase <b>(1)</b>             | 1.87m        | 6ft 2in         |
| Turning Radius(Inside/Outside)   | 0m/2.10m     | 0in/6ft 11in    |
| Tyres                            | φ381×127mm   | φ381×127mm      |

| Performance                       |             |             |
|-----------------------------------|-------------|-------------|
| S.W.L                             | 350kg       | 771lb       |
| S.W.L on Extension                | 113kg       | 249lb       |
| Max. Occupants (Indoor/Outdoor)   | 3/0         | 3/0         |
| ★ Max. Occupants (Indoor/Outdoor) | 3/1         | 3/1         |
| Gradeability                      | 25%         | 25%         |
| Travel Speed(Stowed)              | 6.0km/h     | 3.73mph     |
| Travel Speed(Raised)              | 0.8km/h     | 0.50mph     |
| Max. Working Slope                | X-1.5°/Y-3° | X-1.5°/Y-3° |
| Up/Down Speed                     | 52/52sec    | 52/52sec    |

| Weight         |        |        |  |
|----------------|--------|--------|--|
| Overall Weight | 3210kg | 7076lb |  |

| Power           |                |                |
|-----------------|----------------|----------------|
| Hydraulic Tank  | 20L            | 5.3gal         |
| Lithium Battery | 28.8V/175Ah    | 28.8V/175Ah    |
| Charger         | 28V/30A        | 28V/30A        |
| Driving Motor   | 2×15VAC/0.87kW | 2×15VAC/0.87kW |
| Lifting Motor   | 15VAC/3.42kW   | 15VAC/3.42kW   |