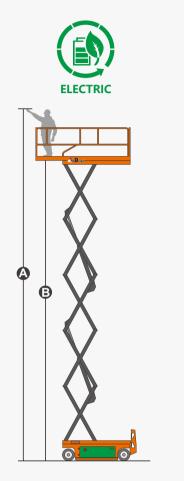

# **SPECIFICATIONS**

| Size                             | Metric       | British         |
|----------------------------------|--------------|-----------------|
| Max. Working Height 🛕            | 12.00m       | 39ft 4in        |
| Max. Platform Height 🕒           | 10.00m       | 32ft 10in       |
| Overall Length 🕒                 | 2.48m        | 8ft 2in         |
| Overall Width D                  | 1.15m        | 3ft 9in         |
| Overall Height(Rails Up)         | 2.49m        | 8ft 2in         |
| Overall Height(Rails Down) 🕞     | 1.96m        | 6ft 5in         |
| Platform Size(Length×Width)      | 2.27m×1.12m  | 7ft 5in×3ft 8in |
| Platform Extension Size <b>G</b> | 0.90m        | 2ft 11in        |
| Ground Clearance(Stowed/Raised)  | 0.10m/0.019m | 4in/1in         |
| Wheelbase 🔒                      | 1.87m        | 6ft 2in         |
| Turning Radius(Inside/Outside)   | 0m/2.20m     | 0in/7ft 3in     |
| Tyres                            | φ381×127mm   | φ381×127mm      |