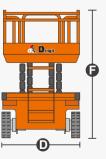

# **SPECIFICATIONS**

| Size                             | Metric       | British         |
|----------------------------------|--------------|-----------------|
| Max. Working Height 🛕            | 12.00m       | 39ft 4in        |
| Max. Platform Height 🕒           | 10.00m       | 32ft 10in       |
| Overall Length 🕒                 | 2.48m        | 8ft 2in         |
| Overall Width D                  | 1.15m        | 3ft 9in         |
| Overall Height(Rails Up)         | 2.49m        | 8ft 2in         |
| Overall Height(Rails Down) 🕞     | 1.96m        | 6ft 5in         |
| Platform Size(Length×Width)      | 2.27m×1.12m  | 7ft 5in×3ft 8in |
| Platform Extension Size <b>G</b> | 0.90m        | 2ft 11in        |
| Ground Clearance(Stowed/Raised)  | 0.10m/0.019m | 4in/1in         |
| Wheelbase 🔒                      | 1.87m        | 6ft 2in         |
| Turning Radius(Inside/Outside)   | 0m/2.20m     | 0in/7ft 3in     |
| Tyres                            | φ381×127mm   | φ381×127mm      |