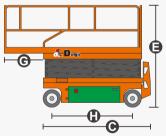

# **SPECIFICATIONS**

| Size                             | Metric       | British         |
|----------------------------------|--------------|-----------------|
| Max. Working Height 🛕            | 12.00m       | 39ft 4in        |
| Max. Platform Height 🕒           | 10.00m       | 32ft 10in       |
| Overall Length 🕒                 | 2.48m        | 8ft 2in         |
| Overall Width D                  | 1.15m        | 3ft 9in         |
| Overall Height(Rails Up)         | 2.49m        | 8ft 2in         |
| Overall Height(Rails Down) 🕞     | 1.96m        | 6ft 5in         |
| Platform Size(Length×Width)      | 2.27m×1.12m  | 7ft 5in×3ft 8in |
| Platform Extension Size <b>G</b> | 0.90m        | 2ft 11in        |
| Ground Clearance(Stowed/Raised)  | 0.10m/0.019m | 4in/1in         |
| Wheelbase 🔒                      | 1.87m        | 6ft 2in         |
| Turning Radius(Inside/Outside)   | 0m/2.20m     | 0in/7ft 3in     |
| Tyres                            | φ381×127mm   | φ381×127mm      |