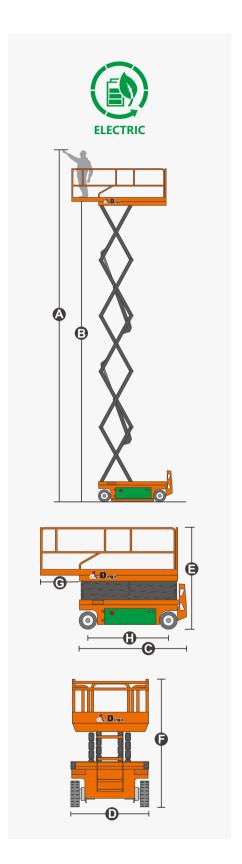

# **SPECIFICATIONS**

Exceed · New Height

| Dimension                        | Metric       | British         |
|----------------------------------|--------------|-----------------|
| Max. Working Height 🛕            | 12.00m       | 39ft 4in        |
| Max. Platform Height <b>B</b>    | 10.00m       | 32ft 10in       |
| Overall Length <b>©</b>          | 2.48m        | 8ft 2in         |
| Overall Width <b>①</b>           | 1.15m        | 3ft 9in         |
| Overall Height(Rails Up)         | 2.49m        | 8ft 2in         |
| Overall Height(Rails Down)       | 1.96m        | 6ft 5in         |
| Platform Size(Length ×Width)     | 2.27m×1.12m  | 7ft 5in×3ft 8in |
| Platform Extension Size <b>©</b> | 0.90m        | 2ft 11in        |
| Ground Clearance(Stowed/Raised)  | 0.10m/0.019m | 4in/1in         |
| Wheelbase <b>()</b>              | 1.87m        | 6ft 2in         |
| Turning Radius(Inside/Outside)   | 0m/2.10m     | 0in/6ft 11in    |
| Tyres                            | φ381×127mm   | φ381×127mm      |

| Performance                     |             |             |
|---------------------------------|-------------|-------------|
| S.W.L                           | 350kg       | 771lb       |
| S.W.L on Extension              | 113kg       | 249lb       |
| Max. Occupants (Indoor/Outdoor) | 2/1         | 2/1         |
| Gradeability                    | 25%         | 25%         |
| Travel Speed(Stowed)            | 6.0km/h     | 3.73mph     |
| Travel Speed(Raised)            | 0.8km/h     | 0.50mph     |
| Max. Working Slope              | X-1.5°/Y-3° | X-1.5°/Y-3° |
| Up/Down Speed                   | 54/51sec    | 54/51sec    |
| Max. Working Slope              | X-1.5°/Y-3° | X-1.5°/Y-3° |

| Weight         |        |        |  |
|----------------|--------|--------|--|
| Overall Weight | 3060kg | 6746lb |  |

| Power           |                |                |
|-----------------|----------------|----------------|
| Hydraulic Tank  | 20L            | 5.3gal         |
| Lithium Battery | 28.8V/175Ah    | 28.8V/175Ah    |
| Charger         | 28V/30A        | 28V/30A        |
| Driving Motor   | 2×15VAC/0.87kW | 2×15VAC/0.87kW |
| Lifting Motor   | 15VAC/3.42kW   | 15VAC/3.42kW   |