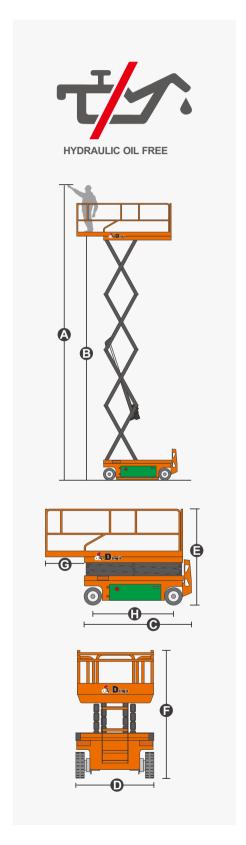

## **SPECIFICATIONS**

| Size                             | Metric       | British         |
|----------------------------------|--------------|-----------------|
| Max. Working Height <b>A</b>     | 10.00m       | 32ft 10in       |
| Max. Platform Height 📵           | 8.00m        | 26ft 3in        |
| Overall Length <b>6</b>          | 2.48m        | 8ft 2in         |
| Overall Width <b>()</b>          | 1.15m        | 3ft 9in         |
| Overall Height(Rails Up)         | 2.36m        | 7ft 9in         |
| Overall Height(Rails Down)       | 1.83m        | 6ft             |
| Platform Size(Length×Width)      | 2.27m×1.12m  | 7ft 5in×3ft 8in |
| Platform Extension Size <b>G</b> | 0.90m        | 2ft 11in        |
| Ground Clearance(Stowed/Raised)  | 0.10m/0.019m | 4in/1in         |
| Wheelbase <b>(</b>               | 1.87m        | 6ft 2in         |
| Turning Radius(Inside/Outside)   | 0m/2.20m     | 0/7ft 3in       |
| Tyres                            | φ381×127mm   | φ381×127mm      |