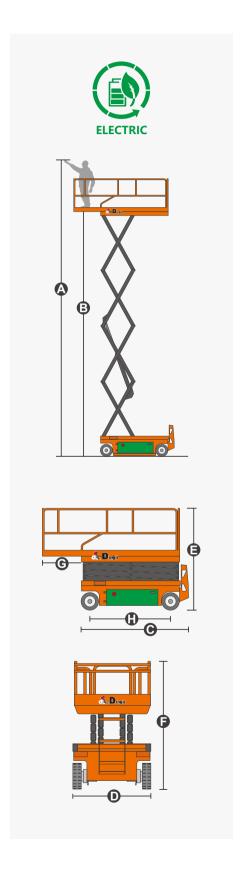

# **SPECIFICATIONS**

| Dimension                        | Metric       | British         |
|----------------------------------|--------------|-----------------|
| Max. Working Height 🗛            | 10.00m       | 32ft 10in       |
| Max. Platform Height 😉           | 8.00m        | 26ft 3in        |
| Overall Length <b>©</b>          | 2.48m        | 8ft 2in         |
| Overall Width <b>()</b>          | 1.15m        | 3ft 9in         |
| Overall Height(Rails Up)         | 2.36m        | 7ft 9in         |
| Overall Height(Rails Down)       | 1.83m        | 6ft             |
| Platform Size(Length ×Width)     | 2.27m×1.12m  | 7ft 5in×3ft 8in |
| Platform Extension Size <b>©</b> | 0.90m        | 2ft 11in        |
| Ground Clearance(Stowed/Raised)  | 0.10m/0.019m | 4in/1in         |
| Wheelbase <b>(</b>               | 1.87m        | 6ft 2in         |
| Turning Radius(Inside/Outside)   | 0m/2.10m     | 0in/6ft 11in    |
| Tyres                            | φ381×127mm   | φ381×127mm      |

| Performance                     |             |             |
|---------------------------------|-------------|-------------|
| S.W.L                           | 450kg       | 992lb       |
| S.W.L on Extension              | 113kg       | 249lb       |
| Max. Occupants (Indoor/Outdoor) | 2/2         | 2/2         |
| Gradeability                    | 25%         | 25%         |
| Travel Speed(Stowed)            | 6.0km/h     | 3.73mph     |
| Travel Speed(Raised)            | 0.8km/h     | 0.50mph     |
| Max. Working Slope              | X-1.5°/Y-3° | X-1.5°/Y-3° |
| Up/Down Speed                   | 33/35sec    | 33/35sec    |
|                                 |             |             |

| Weight         |        |        |  |
|----------------|--------|--------|--|
| Overall Weight | 2750kg | 6062lb |  |

| 20L            | 5.3gal                                   |
|----------------|------------------------------------------|
| 28.8V/175Ah    | 28.8V/175Ah                              |
| 28V/30A        | 28V/30A                                  |
| 2×15VAC/0.87kW | 2×15VAC/0.87kW                           |
| 15VAC/3.42kW   | 15VAC/3.42kW                             |
|                | 28.8V/175Ah<br>28V/30A<br>2×15VAC/0.87kW |