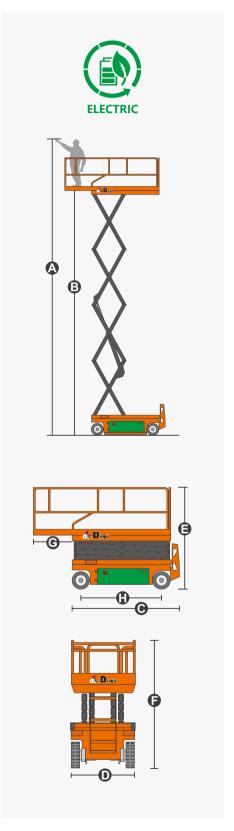

## **SPECIFICATIONS**

| Size                             | Metric       | British         |
|----------------------------------|--------------|-----------------|
| Max. Working Height <b>A</b>     | 10.00m       | 32ft 10in       |
| Max. Platform Height <b>B</b>    | 8.00m        | 26ft 3in        |
| Overall Length <b>©</b>          | 2.48m        | 8ft 2in         |
| Overall Width <b>D</b>           | 0.83m        | 2ft 9in         |
| Overall Height(Rails Up)         | 2.36m        | 7ft 9in         |
| Overall Height(Rails Down)       | 2.00m        | 6ft 7in         |
| Platform Size(Length×Width)      | 2.27m×0.81m  | 7ft 5in×2ft 8in |
| Platform Extension Size <b>G</b> | 0.90m        | 2ft 11in        |
| Ground Clearance(Stowed/Raised)  | 0.10m/0.019m | 4in/1in         |
| Wheelbase <b>(</b>               | 1.87m        | 6ft 2in         |
| Turning Radius(Inside/Outside)   | 0m/2.10m     | 0in/6ft 11in    |
| Tyres                            | φ381×127mm   | φ381×127mm      |