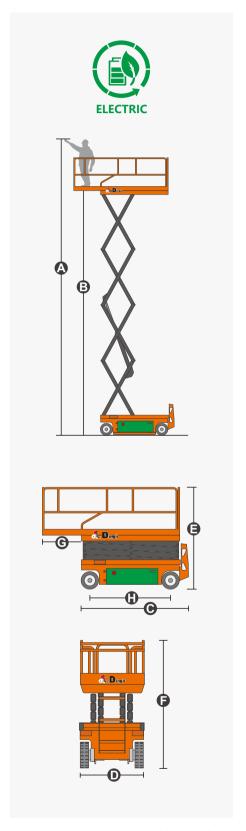

## **SPECIFICATIONS**

| Size                             | Metric       | British         |
|----------------------------------|--------------|-----------------|
| Max. Working Height 🛕            | 9.60m        | 31ft 6in        |
| Max. Platform Height <b>B</b>    | 7.60m        | 24ft 11in       |
| Overall Length <b>©</b>          | 1.88m        | 6ft 2in         |
| Overall Width <b>D</b>           | 0.81m        | 2ft 8in         |
| Overall Height(Rails Up)         | 2.32m        | 7ft 7in         |
| Overall Height(Rails Down)       | 1.99m        | 6ft 6in         |
| Platform Size(Length×Width)      | 1.73m×0.74m  | 5ft 8in×2ft 5in |
| Platform Extension Size <b>G</b> | 0.90m        | 2ft 11in        |
| Ground Clearance(Stowed/Raised)  | 0.09m/0.016m | 4in/1in         |
| Wheelbase <b>(1)</b>             | 1.40m        | 4ft 7in         |
| Turning Radius(Inside/Outside)   | 0m/1.70m     | 0m/5ft 7in      |
| Tyres                            | φ323×125mm   | φ323×125mm      |

| Performance                     |             |             |
|---------------------------------|-------------|-------------|
| S.W.L                           | 230kg       | 507lb       |
| S.W.L On Extension              | 113kg       | 249lb       |
| Max. Occupants (Indoor/Outdoor) | 2/0         | 2/0         |
| Gradeability                    | 25%         | 25%         |
| Travel Speed(Stowed)            | 4.5km/h     | 2.80mph     |
| Travel Speed(Raised)            | 0.6km/h     | 037mph      |
| Max. Working Slope              | X-1.5°/Y-3° | X-1.5°/Y-3° |
| Up/Down Speed                   | 35/45sec    | 35/45sec    |
|                                 |             |             |

| Weight         |        |        |  |
|----------------|--------|--------|--|
| Overall Weight | 2180kg | 4806lb |  |

| 11L           | 2.7gal                                             |
|---------------|----------------------------------------------------|
| 24V/185Ah     | 24V/185Ah                                          |
| 24V/180Ah     | 24V/180Ah                                          |
| 24V/30A       | 24V/30A                                            |
| 2×24VAC/0.5kW | 2×24VAC/0.5kW                                      |
| 24VAC/3.0kW   | 24VAC/3.0kW                                        |
|               | 24V/185Ah<br>24V/180Ah<br>24V/30A<br>2×24VAC/0.5kW |