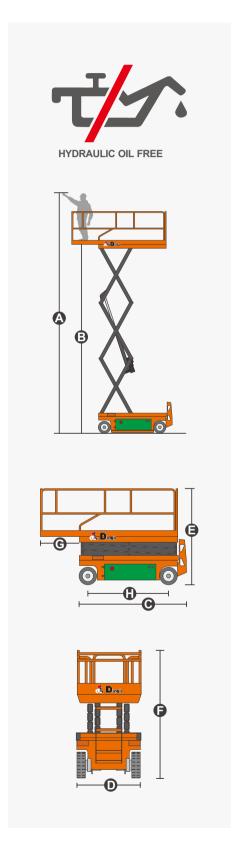

## **SPECIFICATIONS**

| Size                               | Metric       | British         |
|------------------------------------|--------------|-----------------|
| Max. Working Height (A)            | 8.00m        | 26ft 3in        |
| Max. Platform Height <b>(B)</b>    | 6.00m        | 19ft 8in        |
| Overall Length <b>©</b>            | 2.48m        | 8ft 2in         |
| Overall Width <b>()</b>            | 0.83m        | 2ft 9in         |
| Overall Height(Rails Up)           | 2.28m        | 7ft 6in         |
| Overall Height(Rails Down)         | 1.92m        | 6ft 4in         |
| Platform Size(Length×Width)        | 2.27m×0.81m  | 7ft 5in×2ft 8in |
| Platform Extension Size <b>(G)</b> | 0.90m        | 2ft 11in        |
| Ground Clearance(Stowed/Raised)    | 0.10m/0.019m | 4in/1in         |
| Wheelbase <b>(</b>                 | 1.87m        | 6ft 2in         |
| Turning Radius(Inside/Outside)     | 0m/2.10m     | 0/6ft 11in      |
| Tyres                              | φ381×127mm   | φ381×127mm      |

| Performance                     |             |             |
|---------------------------------|-------------|-------------|
| S.W.L                           | 380kg       | 838lb       |
| S.W.L On Extension              | 113kg       | 249lb       |
| Max. Occupants (Indoor/Outdoor) | 2/1         | 2/1         |
| Gradeability                    | 25%         | 25%         |
| Travel Speed(Stowed)            | 5.0km/h     | 3.10mph     |
| Travel Speed(Raised)            | 0.8km/h     | 0.50mph     |
| Max. Working Slope              | X-1.5°/Y-3° | X-1.5°/Y-3° |
| Up/Down Speed                   | 36/36sec    | 36/36sec    |

| Weight         |        |        |
|----------------|--------|--------|
| Overall Weight | 2340kg | 5159lb |

| Power         |              |              |
|---------------|--------------|--------------|
| Battery       | 4×6V/185Ah   | 4×6V/185Ah   |
| Charger       | 24V/30A      | 24V/30A      |
| Driving Motor | 2×24V/0.87kW | 2×24V/0.87kW |
| Lifting Motor | 24V/3.20kW   | 24V/3.20kW   |