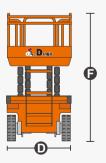

# **SPECIFICATIONS**

| Size                                | Metric       | British         |
|-------------------------------------|--------------|-----------------|
| Max. Working Height 🔕               | 8.00m        | 26ft 3in        |
| Max. Platform Height $oldsymbol{B}$ | 6.00m        | 19ft 8in        |
| Overall Length <b>G</b>             | 2.48m        | 8ft 2in         |
| Overall Width D                     | 0.83m        | 2ft 9in         |
| Overall Height(Rails Up) 🕒          | 2.23m        | 7ft 4in         |
| Overall Height(Rails Down)          | 1.87m        | 6ft 2in         |
| Platform Size(Length×Width)         | 2.27m×0.81m  | 7ft 5in×2ft 8in |
| Platform Extension Size <b>G</b>    | 0.90m        | 2ft 11in        |
| Ground Clearance(Stowed/Raised)     | 0.10m/0.019m | 4in/1in         |
| Wheelbase 🕒                         | 1.87m        | 6ft 2in         |
| Turning Radius(Inside/Outside)      | 0m/2.10m     | 0in/6ft 11in    |
| Tyres                               | φ381×127mm   | φ381×127mm      |