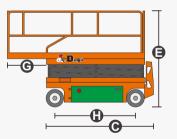

# **SPECIFICATIONS**

| Size                                | Metric       | British         |
|-------------------------------------|--------------|-----------------|
| Max. Working Height 🔕               | 8.00m        | 26ft 3in        |
| Max. Platform Height $oldsymbol{B}$ | 6.00m        | 19ft 8in        |
| Overall Length <b>G</b>             | 2.48m        | 8ft 2in         |
| Overall Width D                     | 0.83m        | 2ft 9in         |
| Overall Height(Rails Up) 🕒          | 2.23m        | 7ft 4in         |
| Overall Height(Rails Down)          | 1.87m        | 6ft 2in         |
| Platform Size(Length×Width)         | 2.27m×0.81m  | 7ft 5in×2ft 8in |
| Platform Extension Size <b>G</b>    | 0.90m        | 2ft 11in        |
| Ground Clearance(Stowed/Raised)     | 0.10m/0.019m | 4in/1in         |
| Wheelbase 🕒                         | 1.87m        | 6ft 2in         |
| Turning Radius(Inside/Outside)      | 0m/2.10m     | 0in/6ft 11in    |
| Tyres                               | φ381×127mm   | φ381×127mm      |