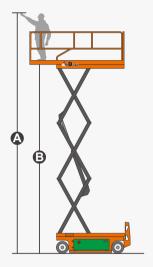

# **SPECIFICATIONS**

| Size                                | Metric       | British         |
|-------------------------------------|--------------|-----------------|
| Max. Working Height 🔕               | 8.00m        | 26ft 3in        |
| Max. Platform Height $oldsymbol{B}$ | 6.00m        | 19ft 8in        |
| Overall Length <b>G</b>             | 2.48m        | 8ft 2in         |
| Overall Width D                     | 0.83m        | 2ft 9in         |
| Overall Height(Rails Up) 🕒          | 2.23m        | 7ft 4in         |
| Overall Height(Rails Down)          | 1.87m        | 6ft 2in         |
| Platform Size(Length×Width)         | 2.27m×0.81m  | 7ft 5in×2ft 8in |
| Platform Extension Size <b>G</b>    | 0.90m        | 2ft 11in        |
| Ground Clearance(Stowed/Raised)     | 0.10m/0.019m | 4in/1in         |
| Wheelbase 🕒                         | 1.87m        | 6ft 2in         |
| Turning Radius(Inside/Outside)      | 0m/2.10m     | 0in/6ft 11in    |
| Tyres                               | φ381×127mm   | φ381×127mm      |