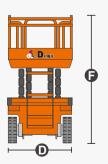

# **SPECIFICATIONS**

| Size                                | Metric       | British         |
|-------------------------------------|--------------|-----------------|
| Max. Working Height 🙆               | 8.00m        | 26ft 3in        |
| Max. Platform Height $oldsymbol{B}$ | 6.00m        | 19ft 8in        |
| Overall Length <b>G</b>             | 2.48m        | 8ft 2in         |
| Overall Width D                     | 0.83m        | 2ft 9in         |
| Overall Height(Rails Up) 🕒          | 2.23m        | 7ft 4in         |
| Overall Height(Rails Down)          | 1.87m        | 6ft 2in         |
| Platform Size(Length×Width)         | 2.27m×0.81m  | 7ft 5in×2ft 8in |
| Platform Extension Size <b>G</b>    | 0.90m        | 2ft 11in        |
| Ground Clearance(Stowed/Raised)     | 0.10m/0.019m | 4in/1in         |
| Wheelbase 🚯                         | 1.87m        | 6ft 2in         |
| Turning Radius(Inside/Outside)      | 0m/2.10m     | 0in/6ft 11in    |
| Tyres                               | φ381×127mm   | φ381×127mm      |