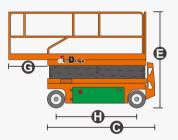

# **SPECIFICATIONS**

| Size                                | Metric       | British         |
|-------------------------------------|--------------|-----------------|
| Max. Working Height 🙆               | 8.00m        | 26ft 3in        |
| Max. Platform Height $oldsymbol{B}$ | 6.00m        | 19ft 8in        |
| Overall Length <b>G</b>             | 2.48m        | 8ft 2in         |
| Overall Width D                     | 0.83m        | 2ft 9in         |
| Overall Height(Rails Up) 🕒          | 2.23m        | 7ft 4in         |
| Overall Height(Rails Down)          | 1.87m        | 6ft 2in         |
| Platform Size(Length×Width)         | 2.27m×0.81m  | 7ft 5in×2ft 8in |
| Platform Extension Size <b>G</b>    | 0.90m        | 2ft 11in        |
| Ground Clearance(Stowed/Raised)     | 0.10m/0.019m | 4in/1in         |
| Wheelbase 🚯                         | 1.87m        | 6ft 2in         |
| Turning Radius(Inside/Outside)      | 0m/2.10m     | 0in/6ft 11in    |
| Tyres                               | φ381×127mm   | φ381×127mm      |