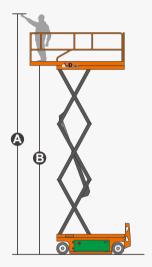

# **SPECIFICATIONS**

| Size                                | Metric       | British         |
|-------------------------------------|--------------|-----------------|
| Max. Working Height 🙆               | 8.00m        | 26ft 3in        |
| Max. Platform Height $oldsymbol{B}$ | 6.00m        | 19ft 8in        |
| Overall Length <b>G</b>             | 2.48m        | 8ft 2in         |
| Overall Width D                     | 0.83m        | 2ft 9in         |
| Overall Height(Rails Up) 🕒          | 2.23m        | 7ft 4in         |
| Overall Height(Rails Down)          | 1.87m        | 6ft 2in         |
| Platform Size(Length×Width)         | 2.27m×0.81m  | 7ft 5in×2ft 8in |
| Platform Extension Size <b>G</b>    | 0.90m        | 2ft 11in        |
| Ground Clearance(Stowed/Raised)     | 0.10m/0.019m | 4in/1in         |
| Wheelbase 🚯                         | 1.87m        | 6ft 2in         |
| Turning Radius(Inside/Outside)      | 0m/2.10m     | 0in/6ft 11in    |
| Tyres                               | φ381×127mm   | φ381×127mm      |