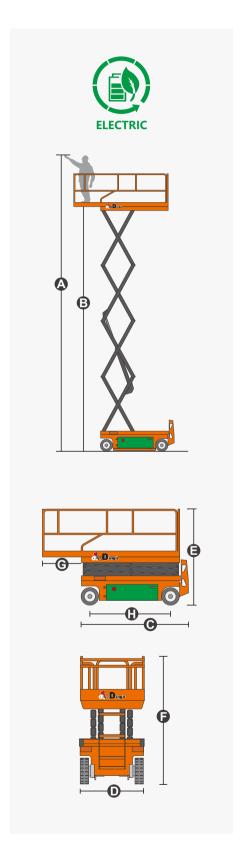

## **SPECIFICATIONS**

| Dimension                        | Metric       | British         |
|----------------------------------|--------------|-----------------|
| Max. Working Height <b>A</b>     | 7.80m        | 25ft 7in        |
| Max. Platform Height 📵           | 5.80m        | 19ft            |
| Overall Length <b>©</b>          | 1.86m        | 6ft 1in         |
| Overall Width <b>①</b>           | 0.76m        | 2ft 6in         |
| Overall Height(Rails Up)         | 2.15m        | 7ft 1in         |
| Overall Height(Rails Down)       | 1.83m        | 6ft             |
| Platform Size(Length ×Width)     | 1.67m×0.74m  | 5ft 6in×2ft 5in |
| Platform Extension Size <b>G</b> | 0.90m        | 2ft 11in        |
| Ground Clearance(Stowed/Raised)  | 0.09m/0.016m | 3in/1in         |
| Wheelbase <b>(</b>               | 1.36m        | 4ft 5in         |
| Turning Radius(Inside/Outside)   | 0m/1.64m     | 0in/5ft 5in     |
| Tyres                            | φ323×100mm   | φ323×100mm      |

| Performance                     |             |             |
|---------------------------------|-------------|-------------|
| S.W.L                           | 272kg       | 600lb       |
| S.W.L on Extension              | 113kg       | 249lb       |
| Max. Occupants (Indoor/Outdoor) | 2/1         | 2/1         |
| Gradeability                    | 25%         | 25%         |
| Travel Speed(Stowed)            | 5.5km/h     | 3.41mph     |
| Travel Speed(Raised)            | 0.6km/h     | 0.37mph     |
| Max. Working Slope              | X-1.5°/Y-3° | X-1.5°/Y-3° |
| Up/Down Speed                   | 22/22sec    | 22/22sec    |