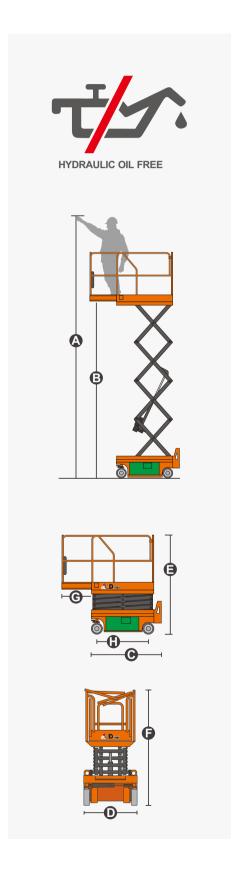

# **SPECIFICATIONS**

| Size                             | Metric       | British         |
|----------------------------------|--------------|-----------------|
| Max. Working Height <b>A</b>     | 5.60m        | 18ft 5in        |
| Max. Platform Height <b>B</b>    | 3.60m        | 11ft 10in       |
| Overall Length <b>©</b>          | 1.44m        | 4ft 9in         |
| Overall Width <b>(</b>           | 0.76m        | 2ft 6in         |
| Overall Height(Rails Up)         | 1.99m        | 6ft 6in         |
| Overall Height(Rails Down)       | 1.62m        | 5ft 4in         |
| Platform Size(Length×Width)      | 1.29m×0.70m  | 4ft 3in×2ft 4i  |
| Platform Extension Size <b>©</b> | 0.60m        | 2ft             |
| Ground Clearance(Stowed/Raised)  | 0.06m/0.015m | 2in/1in         |
| Wheelbase <b>(</b>               | 1.05m        | 3ft 5in         |
| Turning Radius(Inside/Outside)   | 0.40m/1.55m  | 1ft 4in/5ft 1in |
| Tyres                            | φ230×80mm    | φ230×80mm       |

| 240kg       | 529lb                                   |
|-------------|-----------------------------------------|
| 100kg       | 220lb                                   |
| 2           | 2                                       |
| 25%         | 25%                                     |
| 4.0km/h     | 2.49mph                                 |
| 0.5km/h     | 0.31mph                                 |
| X-1.5°/Y-3° | X-1.5°/Y-3°                             |
| 22/22sec    | 22/22sec                                |
|             | 100kg 2 25% 4.0km/h 0.5km/h X-1.5°/Y-3° |

| Weight         |       |        |  |
|----------------|-------|--------|--|
| Overall Weight | 920kg | 2028lb |  |

| Power         |               |               |
|---------------|---------------|---------------|
| Battery       | 24V/85Ah      | 24V/85Ah      |
| Charger       | 24V/15A       | 24V/15A       |
| Driving Motor | 2x24VDC/0.7kW | 2x24VDC/0.7kW |
| Lifting Motor | 24VDC/1.4kW   | 24VDC/1.4kW   |
|               |               |               |