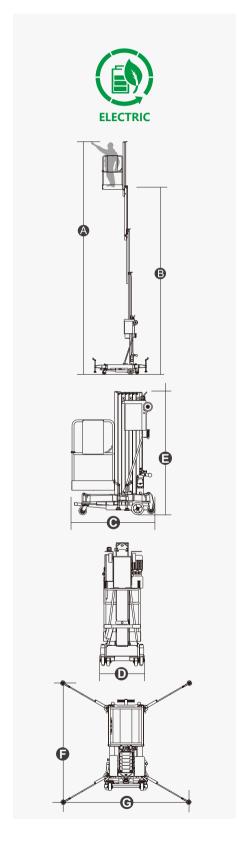

## **SPECIFICATIONS**

| Size                                   | Metric      | British         |
|----------------------------------------|-------------|-----------------|
| Max. Working Height <b>A</b>           | 9.50m       | 31ft 2in        |
| Max. Platform Height <b>3</b>          | 7.50m       | 24ft 7in        |
| Overall Length <b>©</b>                | 1.30m       | 4ft 3in         |
| Overall Width <b>()</b>                | 0.75m       | 2ft 6in         |
| Overall Height 🖹                       | 1.99m       | 6ft 6in         |
| Outrigger Footprint(Length ()/Width () | 1.70m/1.86m | 5ft 7in/6ft 1in |
| Platform Size(Length×Width)            | 0.70m×0.60m | 2ft 4in×2ft     |
| Ground Clearance                       | 0.055m      | 2in             |
| Tyres(Front)                           | 0.20m       | 8in             |
| Tyres(Back)                            | 0.13m       | 5in             |

| Performance    |          |          |
|----------------|----------|----------|
| S.W.L          | 150kg    | 330lb    |
| Max. Occupants | 1        | 1        |
| Up/Down Speed  | 28/18sec | 28/18sec |

| Weight      |       |       |
|-------------|-------|-------|
| Weight - AC | 430kg | 947lb |
| Weight - DC | 453kg | 998lb |

| Power              |              |              |
|--------------------|--------------|--------------|
| Battery            | 12V/85Ah     | 12V/85Ah     |
| Charger            | 12V/15A      | 12V/15A      |
| Lifting Motor - AC | 220VAC/1.5kW | 220VAC/1.5kW |
| Lifting Motor - DC | 12VDC/1.5kW  | 12VDC/1.5kW  |