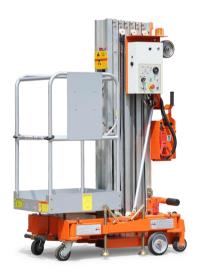

## **FEATURES**

## Standard Items

- Self-Locking Gates
- Emergency Descent System
- Tubing Explosion-Proof System
- Motion Alarm
- Charging Indicator(DC type)
- Charging Protection System(DC type)
- Flashing Beacon
- · Lanyard Attachment Point
- Tie-Down And Lifting Points
- Emergency Stop Button